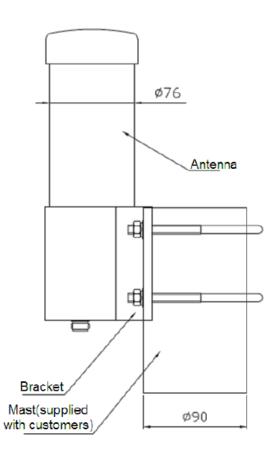

#### **Mechanical**

**Antenna Dimensions** Height 26.0mm x Diameter 76mm

Mast Diameter 50 – 90mm

Weight (Kg) 2.5

**Connector** N-Female

#### **DRAWING**

<sup>\*</sup> All measurements were conducted with 104cm low loss cable