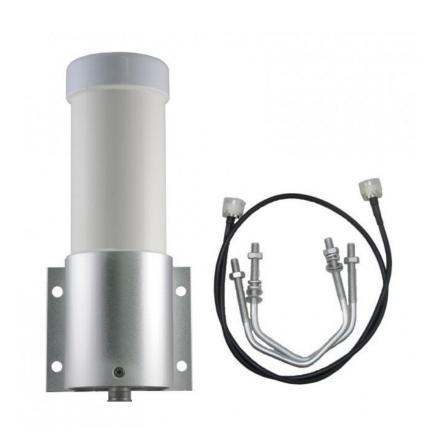

# 2-in-1 Outdoor Omni Antenna

**PRODUCT CODE:** ACW-852

## **FEATURES:**

- 1 x Cellular (2G/3G/4G) Antenna (698~960MHz, 1710~2700MHz Full band)
- Requires two units per LTE radio
- High Efficiency / Peak Gain Outdoor Antenna
- RoHS Compliant

#### **Mechanical**

**Antenna Dimensions** Height 26.0mm x Diameter 76mm

Mast Diameter 50 – 90mm

Weight (Kg) 2.5

**Connector** N-Female